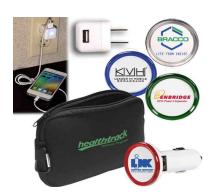

## Special Program for US Members—Give a Reward, Get a Reward

Examples of some of the branded gift items that will be offered include:

• Laptop backpack • Cinch-top backpack • Roller Ball Pen • Combo Tablet/Smart Phone Case • Mechanical Pen & Pencil Set • Rechargeable Bluetooth Speaker • Portable USB Speaker • Baseball Cap • Universal AC/USB Travel Charger Kit • Golf Balls • Dual-Powered Solar/USB Portable Battery Charger