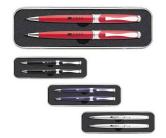

## Special Program for US Members—Give a Reward, Get a Reward

Examples of some of the branded gift items that will be offered include:

• Laptop backpack • Cinch-top backpack • Roller Ball Pen • Combo Tablet/Smart Phone Case • Mechanical Pen & Pencil Set • Rechargeable Bluetooth Speaker • Portable USB Speaker • Baseball Cap • Universal AC/USB Travel Charger Kit • Golf Balls • Dual-Powered Solar/USB Portable Battery Charger