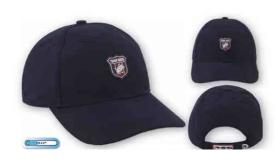

## Special Program for US Members—Give a Reward, Get a Reward

Examples of some of the branded gift items that will be offered include:

• Laptop backpack • Cinch-top backpack • Roller Ball Pen • Combo Tablet/Smart Phone Case • Mechanical Pen & Pencil Set • Rechargeable Bluetooth Speaker • Portable USB Speaker • Baseball Cap • Universal AC/USB Travel Charger Kit • Golf Balls • Dual-Powered Solar/USB Portable Battery Charger